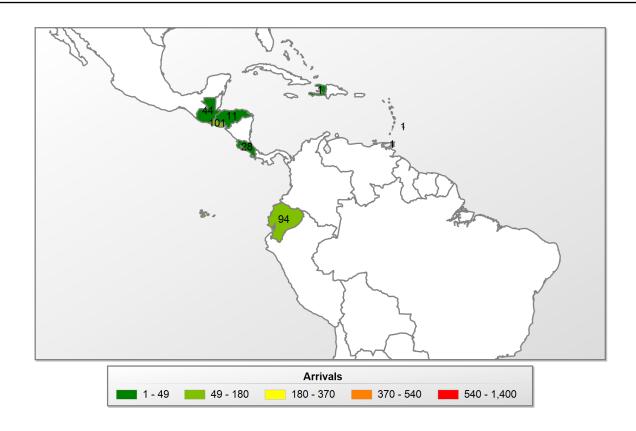

## For the Reporting Period of October 1, 2019 through February 29, 2020

Cases:

2,844 **Individuals**:

6,273

| Country Location | Case | Inds | Country Location | Case | Inds |
|------------------|------|------|------------------|------|------|
| Afghanistan      | 2    | 7    | Haiti            | 1    | 1    |
| Armenia          | 31   | 64   | Honduras         | 7    | 11   |
| Australia        | 11   | 20   | Hong Kong        | 3    | 7    |
| Barbados         | 1    | 1    | India            | 9    | 19   |
| Belarus          | 61   | 159  | Indonesia        | 34   | 79   |
| Burma            | 11   | 27   | Iraq             | 32   | 77   |
| Burundi          | 119  | 331  | Israel           | 43   | 104  |
| Cameroon         | 24   | 66   | Ivory Coast      | 11   | 26   |
| Chad             | 3    | 13   | Jordan           | 31   | 93   |
| China            | 2    | 2    | Kazakhstan       | 7    | 19   |
| Congo            | 1    | 1    | Kenya            | 20   | 28   |
| Costa Rica       | 16   | 28   | Kuwait           | 1    | 1    |
| Curacao          | 8    | 15   | Lebanon          | 25   | 54   |
| Dem. Rep. Congo  | 2    | 2    | Malawi           | 11   | 21   |
| Djibouti         | 2    | 6    | Malaysia         | 294  | 606  |

#### For the Reporting Period of October 1, 2019 through February 29, 2020

| Ecuador     | 48 | 94  | Mauritania | 1   | 1   | Turkey                   | 225 | 493   |
|-------------|----|-----|------------|-----|-----|--------------------------|-----|-------|
| Egypt       | 80 | 148 | Moldova    | 105 | 280 | Uganda                   | 121 | 195   |
| El Salvador | 73 | 101 | Morocco    | 13  | 13  | Ukraine                  | 495 | 1,307 |
| Ethiopia    | 87 | 168 | Nauru      | 16  | 17  | United States of America | 3   | 3     |
| Germany     | 3  | 3   | Nepal      | 3   | 4   | Zambia                   | 33  | 62    |
| Guatemala   | 28 | 44  | Niger      | 62  | 62  | Zimbabwe                 | 4   | 13    |
| Guinea      | 2  | 6   |            |     |     |                          |     |       |