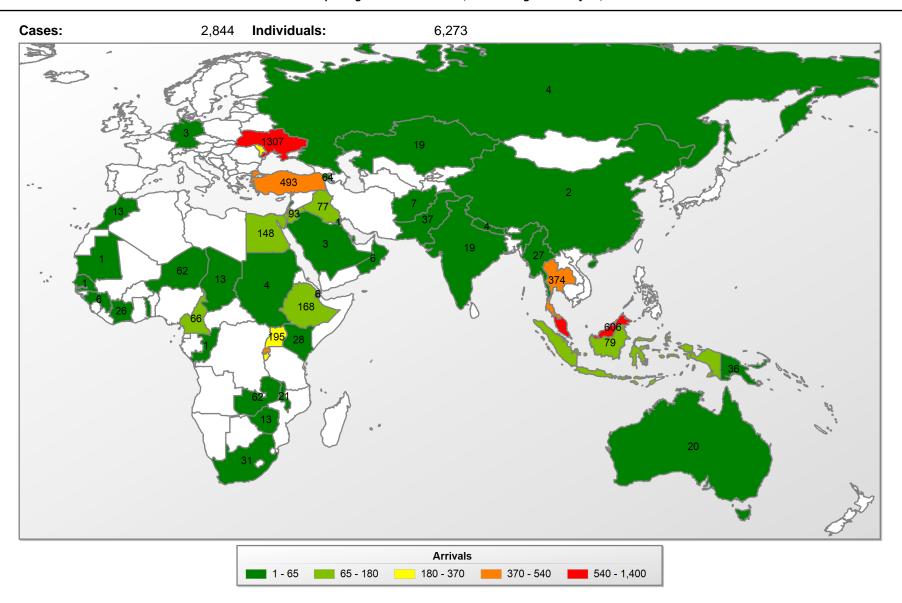

## For the Reporting Period of October 1, 2019 through February 29, 2020

Cases:

2,844 **Individuals**:

6,273

| Country Location | Case | Inds | Country Location | Case | Inds |
|------------------|------|------|------------------|------|------|
| Afghanistan      | 2    | 7    | Haiti            | 1    | 1    |
| Armenia          | 31   | 64   | Honduras         | 7    | 11   |
| Australia        | 11   | 20   | Hong Kong        | 3    | 7    |
| Barbados         | 1    | 1    | India            | 9    | 19   |
| Belarus          | 61   | 159  | Indonesia        | 34   | 79   |
| Burma            | 11   | 27   | Iraq             | 32   | 77   |
| Burundi          | 119  | 331  | Israel           | 43   | 104  |
| Cameroon         | 24   | 66   | Ivory Coast      | 11   | 26   |
| Chad             | 3    | 13   | Jordan           | 31   | 93   |
| China            | 2    | 2    | Kazakhstan       | 7    | 19   |
| Congo            | 1    | 1    | Kenya            | 20   | 28   |
| Costa Rica       | 16   | 28   | Kuwait           | 1    | 1    |
| Curacao          | 8    | 15   | Lebanon          | 25   | 54   |
| Dem. Rep. Congo  | 2    | 2    | Malawi           | 11   | 21   |
| Djibouti         | 2    | 6    | Malaysia         | 294  | 606  |

| Country Location    | Case | Inds |  |
|---------------------|------|------|--|
| Oman                | 5    | 6    |  |
| Pakistan            | 9    | 37   |  |
| Papua New Guinea    | 36   | 36   |  |
| Qatar               | 1    | 2    |  |
| Russia              | 1    | 4    |  |
| Rwanda              | 213  | 379  |  |
| Saudi Arabia        | 3    | 3    |  |
| Senegal             | 1    | 1    |  |
| South Africa        | 10   | 31   |  |
| Sri Lanka (Ceylon)  | 52   | 93   |  |
| Sudan               | 3    | 4    |  |
| Tanzania            | 105  | 372  |  |
| Thailand            | 165  | 374  |  |
| Togo                | 14   | 28   |  |
| Trinidad and Tobago | 1    | 1    |  |

#### For the Reporting Period of October 1, 2019 through February 29, 2020

| Ecuador     | 48 | 94  | Mauritania | 1   | 1   | Turkey                   | 225 | 493   |
|-------------|----|-----|------------|-----|-----|--------------------------|-----|-------|
| Egypt       | 80 | 148 | Moldova    | 105 | 280 | Uganda                   | 121 | 195   |
| El Salvador | 73 | 101 | Morocco    | 13  | 13  | Ukraine                  | 495 | 1,307 |
| Ethiopia    | 87 | 168 | Nauru      | 16  | 17  | United States of America | 3   | 3     |
| Germany     | 3  | 3   | Nepal      | 3   | 4   | Zambia                   | 33  | 62    |
| Guatemala   | 28 | 44  | Niger      | 62  | 62  | Zimbabwe                 | 4   | 13    |
| Guinea      | 2  | 6   |            |     |     |                          |     |       |