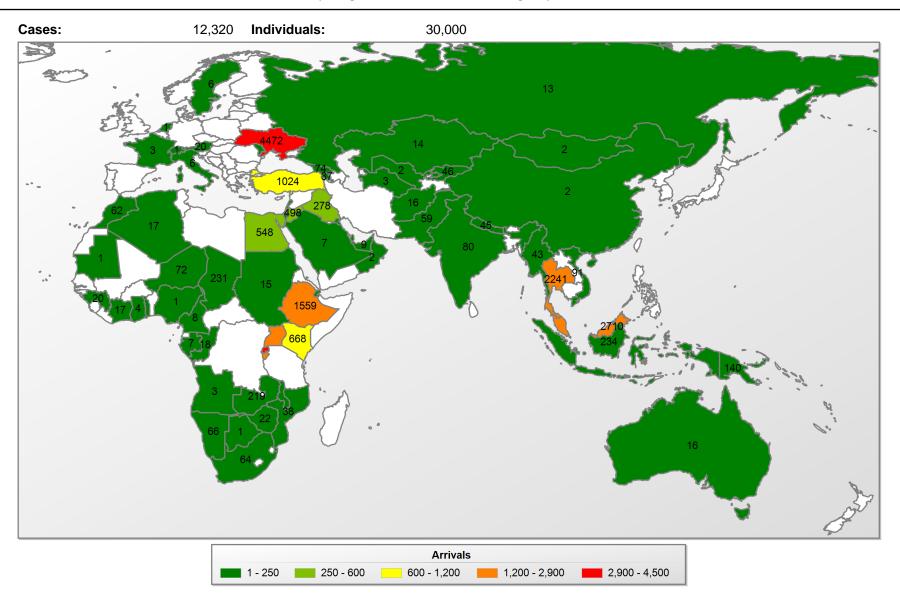

# For the Reporting Period of October 1, 2018 through September 30, 2019

Cases:

12,320

Individuals:

30,000

| Country Location | Case | Inds  | Country Location | Case | Inds |  |
|------------------|------|-------|------------------|------|------|--|
| Afghanistan      | 7    | 16    | Guatemala        | 34   | 68   |  |
| Algeria          | 13   | 17    | Guinea           | 8    | 20   |  |
| Angola           | 3    | 3     | Haiti            | 1    | 1    |  |
| Armenia          | 16   | 37    | Honduras         | 35   | 61   |  |
| Australia        | 11   | 16    | India            | 39   | 80   |  |
| Austria          | 12   | 20    | Indonesia        | 133  | 234  |  |
| Bahrain          | 1    | 4     | Iraq             | 163  | 278  |  |
| Belarus          | 91   | 253   | Israel           | 36   | 94   |  |
| Botswana         | 1    | 1     | Italy            | 3    | 6    |  |
| Burma            | 16   | 43    | Ivory Coast      | 7    | 17   |  |
| Burundi          | 920  | 2,612 | Jordan           | 197  | 498  |  |
| Cameroon         | 6    | 8     | Kazakhstan       | 4    | 14   |  |
| Chad             | 86   | 231   | Kenya            | 284  | 668  |  |
| China            | 2    | 2     | Kuwait 12        |      | 15   |  |
| Colombia         | 1    | 1     | Kyrgyzstan       | 12   | 46   |  |

| Country Location   | Case  | Inds  |  |  |
|--------------------|-------|-------|--|--|
| Niger              | 72    | 72    |  |  |
| Nigeria            | 1     | 1     |  |  |
| Oman               | 1     | 2     |  |  |
| Pakistan           | 16    | 59    |  |  |
| Papua New Guinea   | 140   | 140   |  |  |
| Qatar              | 3     | 8     |  |  |
| Russia             | 9     | 13    |  |  |
| Rwanda             | 1,345 | 3,125 |  |  |
| Saudi Arabia       | 4     | 7     |  |  |
| South Africa       | 24    | 64    |  |  |
| Sri Lanka (Ceylon) | 55    | 97    |  |  |
| Sudan              | 5     | 15    |  |  |
| Sweden             | 6     | 6     |  |  |
| Switzerland        | 1     | 1     |  |  |
| Tanzania           | 1,039 | 3,776 |  |  |

#### For the Reporting Period of October 1, 2018 through September 30, 2019

| Congo           | 9   | 18    | Lebanon     | 74    | 146   | Thailand                 | 1,057 | 2,241 |
|-----------------|-----|-------|-------------|-------|-------|--------------------------|-------|-------|
| Costa Rica      | 36  | 95    | Malawi      | 73    | 220   | Togo                     | 28    | 52    |
| Cuba            | 2   | 2     | Malaysia    | 1,398 | 2,710 | Trinidad and Tobago      | 9     | 11    |
| Dem. Rep. Congo | 6   | 7     | Malta       | 17    | 20    | Turkey                   | 459   | 1,024 |
| Djibouti        | 14  | 17    | Mauritania  | 1     | 1     | Turkmenistan             | 3     | 3     |
| Ecuador         | 130 | 306   | Moldova     | 41    | 115   | Uganda                   | 967   | 2,697 |
| Egypt           | 280 | 548   | Mongolia    | 2     | 2     | Ukraine                  | 1,624 | 4,472 |
| El Salvador     | 171 | 263   | Morocco     | 60    | 62    | United Arab Emirates     | 9     | 9     |
| Ethiopia        | 694 | 1,559 | Mozambique  | 6     | 38    | United States of America | 17    | 17    |
| France          | 2   | 3     | Namibia     | 20    | 66    | Uzbekistan               | 2     | 2     |
| Gabon           | 2   | 7     | Nauru       | 54    | 61    | Vietnam                  | 34    | 91    |
| Georgia         | 33  | 74    | Nepal       | 24    | 45    | Zambia                   | 75    | 219   |
| Ghana           | 3   | 4     | Netherlands | 1     | 1     | Zimbabwe                 | 8     | 22    |