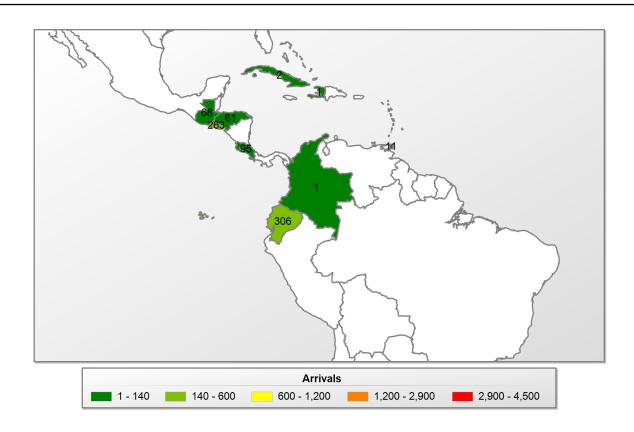

# For the Reporting Period of October 1, 2018 through September 30, 2019

Cases:

12,320

Individuals:

30,000

| Country Location | Case | Inds  | Country Location | Case | Inds |  |
|------------------|------|-------|------------------|------|------|--|
| Afghanistan      | 7    | 16    | Guatemala        | 34   | 68   |  |
| Algeria          | 13   | 17    | Guinea           | 8    | 20   |  |
| Angola           | 3    | 3     | Haiti            | 1    | 1    |  |
| Armenia          | 16   | 37    | Honduras         | 35   | 61   |  |
| Australia        | 11   | 16    | India            | 39   | 80   |  |
| Austria          | 12   | 20    | Indonesia        | 133  | 234  |  |
| Bahrain          | 1    | 4     | Iraq             | 163  | 278  |  |
| Belarus          | 91   | 253   | Israel           | 36   | 94   |  |
| Botswana         | 1    | 1     | Italy            | 3    | 6    |  |
| Burma            | 16   | 43    | Ivory Coast      | 7    | 17   |  |
| Burundi          | 920  | 2,612 | Jordan           | 197  | 498  |  |
| Cameroon         | 6    | 8     | Kazakhstan       | 4    | 14   |  |
| Chad             | 86   | 231   | Kenya            | 284  | 668  |  |
| China            | 2    | 2     | Kuwait 12        |      | 15   |  |
| Colombia         | 1    | 1     | Kyrgyzstan       | 12   | 46   |  |

| Country Location   | Case  | Inds  |  |  |
|--------------------|-------|-------|--|--|
| Niger              | 72    | 72    |  |  |
| Nigeria            | 1     | 1     |  |  |
| Oman               | 1     | 2     |  |  |
| Pakistan           | 16    | 59    |  |  |
| Papua New Guinea   | 140   | 140   |  |  |
| Qatar              | 3     | 8     |  |  |
| Russia             | 9     | 13    |  |  |
| Rwanda             | 1,345 | 3,125 |  |  |
| Saudi Arabia       | 4     | 7     |  |  |
| South Africa       | 24    | 64    |  |  |
| Sri Lanka (Ceylon) | 55    | 97    |  |  |
| Sudan              | 5     | 15    |  |  |
| Sweden             | 6     | 6     |  |  |
| Switzerland        | 1     | 1     |  |  |
| Tanzania           | 1,039 | 3,776 |  |  |

#### For the Reporting Period of October 1, 2018 through September 30, 2019

| Congo           | 9   | 18    | Lebanon     | 74    | 146   | Thailand                 | 1,057 | 2,241 |
|-----------------|-----|-------|-------------|-------|-------|--------------------------|-------|-------|
| Costa Rica      | 36  | 95    | Malawi      | 73    | 220   | Togo                     | 28    | 52    |
| Cuba            | 2   | 2     | Malaysia    | 1,398 | 2,710 | Trinidad and Tobago      | 9     | 11    |
| Dem. Rep. Congo | 6   | 7     | Malta       | 17    | 20    | Turkey                   | 459   | 1,024 |
| Djibouti        | 14  | 17    | Mauritania  | 1     | 1     | Turkmenistan             | 3     | 3     |
| Ecuador         | 130 | 306   | Moldova     | 41    | 115   | Uganda                   | 967   | 2,697 |
| Egypt           | 280 | 548   | Mongolia    | 2     | 2     | Ukraine                  | 1,624 | 4,472 |
| El Salvador     | 171 | 263   | Morocco     | 60    | 62    | United Arab Emirates     | 9     | 9     |
| Ethiopia        | 694 | 1,559 | Mozambique  | 6     | 38    | United States of America | 17    | 17    |
| France          | 2   | 3     | Namibia     | 20    | 66    | Uzbekistan               | 2     | 2     |
| Gabon           | 2   | 7     | Nauru       | 54    | 61    | Vietnam                  | 34    | 91    |
| Georgia         | 33  | 74    | Nepal       | 24    | 45    | Zambia                   | 75    | 219   |
| Ghana           | 3   | 4     | Netherlands | 1     | 1     | Zimbabwe                 | 8     | 22    |