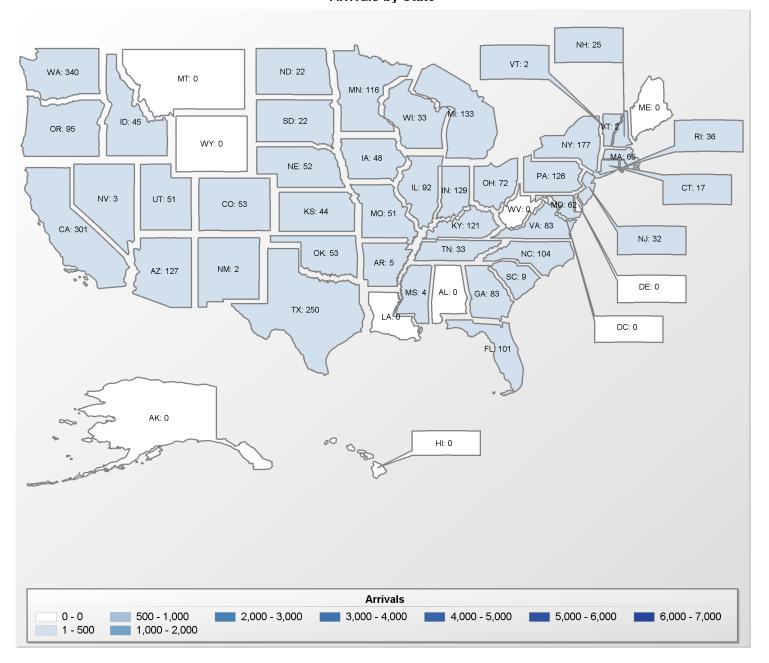

### Refugee Arrivals by State

From October 1, 2019 through December 31, 2019

3,219

Cases: 1,449 Individuals:

# **Arrivals by State**

# From October 1, 2019 through December 31, 2019

**Cases:** 1,449 **Individuals:** 3,219

| State       | Case | Inds | State          | Case | Inds |
|-------------|------|------|----------------|------|------|
| Arizona     | 59   | 127  | Massachusetts  | 33   | 65   |
| Arkansas    | 2    | 5    | Michigan       | 75   | 133  |
| California  | 131  | 301  | Minnesota      | 46   | 116  |
| Colorado    | 25   | 53   | Mississippi    | 4    | 4    |
| Connecticut | 6    | 17   | Missouri       | 19   | 51   |
| Florida     | 37   | 101  | Nebraska       | 27   | 52   |
| Georgia     | 39   | 83   | Nevada         | 3    | 3    |
| Idaho       | 18   | 45   | New Hampshire  | 6    | 25   |
| Illinois    | 41   | 92   | New Jersey     | 14   | 32   |
| Indiana     | 65   | 129  | New Mexico     | 2    | 2    |
| Iowa        | 16   | 48   | New York       | 78   | 177  |
| Kansas      | 18   | 44   | North Carolina | 43   | 104  |
| Kentucky    | 49   | 121  | North Dakota   | 9    | 22   |
| Maryland    | 36   | 62   | Ohio           | 41   | 72   |

| State          | Case | Inds |
|----------------|------|------|
| Oklahoma       | 22   | 53   |
| Oregon         | 41   | 95   |
| Pennsylvania   | 62   | 126  |
| Rhode Island   | 14   | 36   |
| South Carolina | 5    | 9    |
| South Dakota   | 7    | 22   |
| Tennessee      | 15   | 33   |
| Texas          | 123  | 250  |
| Utah           | 25   | 51   |
| Vermont        | 2    | 2    |
| Virginia       | 43   | 83   |
| Washington     | 133  | 340  |
| Wisconsin      | 15   | 33   |