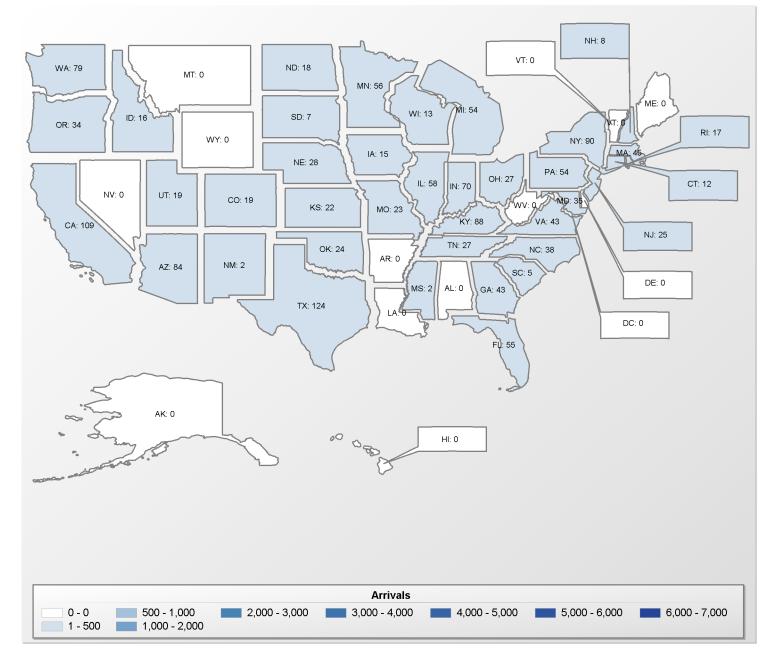

**Department of State** 

Bureau of Population, Refugees, and Migration

Office of Admissions - Refugee Processing Center

Refugee Arrivals by State

From October 1, 2019 through November 30, 2019

Cases:

715 Individuals:

1,488

**Department of State** 

## Bureau of Population, Refugees, and Migration

## Office of Admissions - Refugee Processing Center

## **Refugee Arrivals by State**

## From October 1, 2019 through November 30, 2019

| Cases:      |      | 715  | Individuals: 1,488 |      |      |                |      |      |
|-------------|------|------|--------------------|------|------|----------------|------|------|
| State       | Case | Inds | State              | Case | Inds | State          | Case | Inds |
| Arizona     | 38   | 84   | Massachusetts      | 22   | 45   | Oklahoma       | 11   | 24   |
| California  | 52   | 109  | Michigan           | 33   | 54   | Oregon         | 15   | 34   |
| Colorado    | 11   | 19   | Minnesota          | 24   | 56   | Pennsylvania   | 30   | 54   |
| Connecticut | 4    | 12   | Mississippi        | 2    | 2    | Rhode Island   | 10   | 17   |
| Florida     | 16   | 55   | Missouri           | 9    | 23   | South Carolina | 2    | 5    |
| Georgia     | 19   | 43   | Nebraska           | 16   | 28   | South Dakota   | 2    | 7    |
| Idaho       | 5    | 16   | New Hampshire      | 3    | 8    | Tennessee      | 13   | 27   |
| Illinois    | 19   | 58   | New Jersey         | 13   | 25   | Texas          | 70   | 124  |
| Indiana     | 35   | 70   | New Mexico         | 2    | 2    | Utah           | 11   | 19   |
| Iowa        | 5    | 15   | New York           | 46   | 90   | Virginia       | 23   | 43   |
| Kansas      | 8    | 22   | North Carolina     | 22   | 38   | Washington     | 39   | 79   |
| Kentucky    | 35   | 88   | North Dakota       | 5    | 18   | Wisconsin      | 7    | 13   |
| Maryland    | 18   | 35   | Ohio               | 20   | 27   |                |      |      |

\*Please note Special Immigrant Visa (SIV) recipients who have elected and received U.S. Refugee Admissions Program (USRAP) Reception and Placement (R&P) benefits are not included in this report.